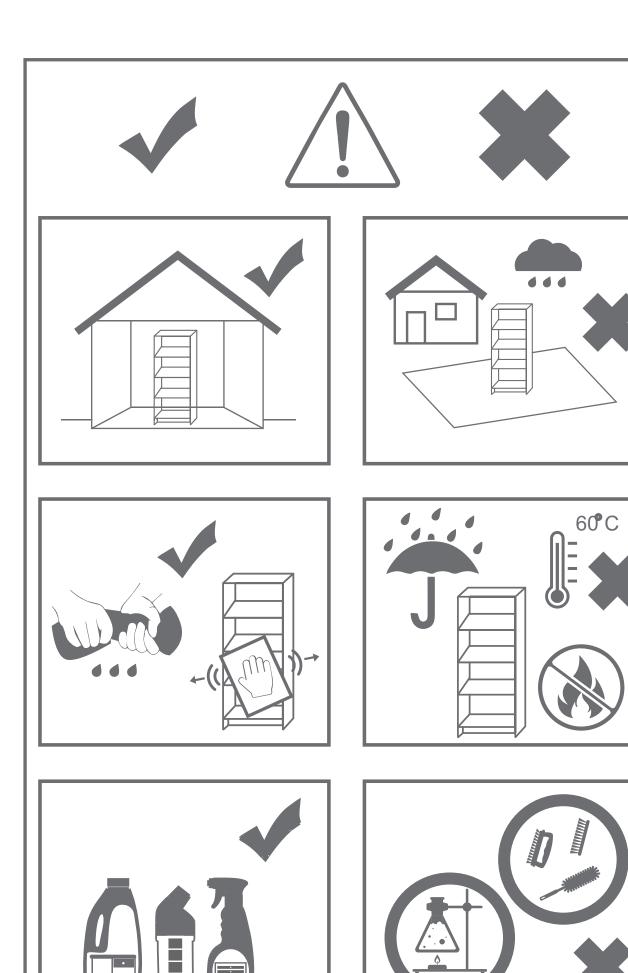

## **RULES FOR USE AND CARE OF FURNITURE**

- 1. Use furniture only in dry rooms protected from the effects of weather conditions.
- 2. Install with suitable tools according to these assembly instructions.
- 3. Try to assemble as close to the location as possible.
- 4. The body is assembling in a horizontal position.
- 5. Before moving furniture, make sure that it is not loaded with items.

Caution: moving furniture may damage it.

When moving, hold on to vertical elements only; moving furniture by horizontal parts can break the product.

- 6. Overloading the furniture can damage it.
- 7. From time to time check the fittings and their correct position.
- 8. Wipe the furniture surface only with a slightly damp cloth or paper towels. Do not use chemical cleaning agents other than those specifically made for this.