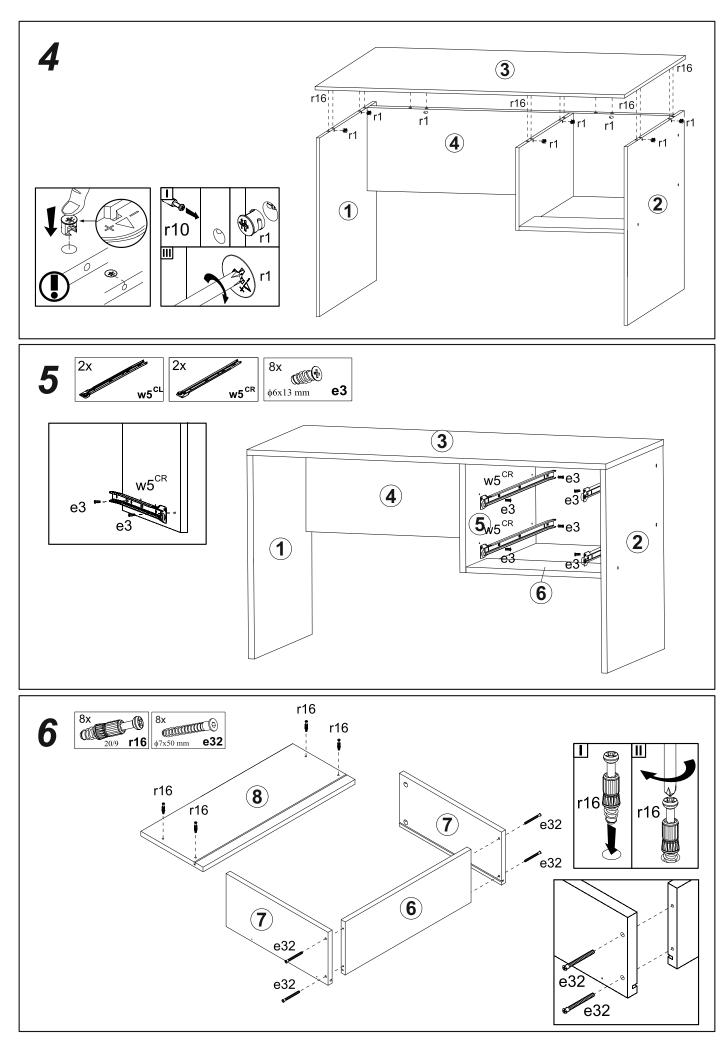

# PARTS LIST

| N∘ | Description | Dimensions |      | № pack | Qty. | Nº | Description | Dimensions |       | № pack | Qty. |
|----|-------------|------------|------|--------|------|----|-------------|------------|-------|--------|------|
| 1  | L.STAND     | 734        | 598  | 1      | 1    | 6  | CONNECT     | 400        | 132   | 1      | 1    |
| 2  | R.STAND     | 734        | 598  | 1      | 1    | 7  | D.BACK      | 120        | 343   | 1      | 2    |
| 3  | T.TOP       | 1204       | 600  | 1      | 1    | 8  | D.SIDE      | 120        | 450,5 | 1      | 4    |
| 4  | T.CONNECT   | 342        | 1168 | 1      | 1    | 9  | D.FACADE    | 160        | 396   | 1      | 2    |
| 5  | IN.STAND    | 342        | 540  | 1      | 1    | 10 | D.BOTTOM    | 355        | 446   | 1      | 2    |

#### 2x 16x Fittings: w5<sup>CR</sup> w5<sup>CL</sup> е3 s2 φ6x13 mm 16x 16x 18x \$\phi\_{3,5x16 \text{ mm}} **p38** 20/9 **r16 k1** | \$\phi 15x12mm #16 **r1** 2x f1