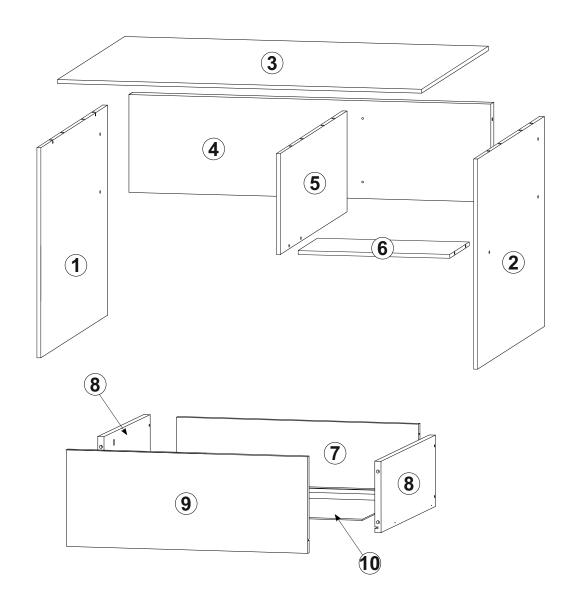

# PARTS LIST

| N∘ | Description | Dimensions |      | № pack | Qty. | Nº | Description | Dimensions |       | № pack | Qty. |
|----|-------------|------------|------|--------|------|----|-------------|------------|-------|--------|------|
| 1  | L.STAND     | 734        | 598  | 1      | 1    | 6  | CONNECT     | 400        | 132   | 1      | 1    |
| 2  | R.STAND     | 734        | 598  | 1      | 1    | 7  | D.BACK      | 120        | 343   | 1      | 2    |
| 3  | T.TOP       | 1204       | 600  | 1      | 1    | 8  | D.SIDE      | 120        | 450,5 | 1      | 4    |
| 4  | T.CONNECT   | 342        | 1168 | 1      | 1    | 9  | D.FACADE    | 160        | 396   | 1      | 2    |
| 5  | IN.STAND    | 342        | 540  | 1      | 1    | 10 | D.BOTTOM    | 355        | 446   | 1      | 2    |