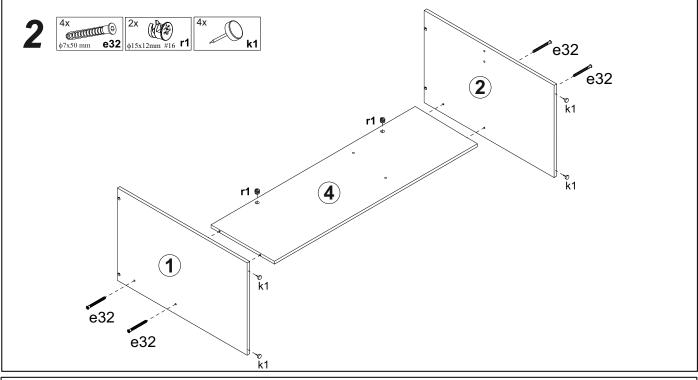

# PARTS LIST

| N∘ | Description | Dimensions |      | № pack | Qty. | Nº | Description | Dimensions |       | № pack | Qty. |
|----|-------------|------------|------|--------|------|----|-------------|------------|-------|--------|------|
| 1  | L.STAND     | 734        | 598  | 1      | 1    | 6  | CONNECT     | 400        | 132   | 1      | 1    |
| 2  | R.STAND     | 734        | 598  | 1      | 1    | 7  | D.BACK      | 120        | 343   | 1      | 2    |
| 3  | T.TOP       | 1204       | 600  | 1      | 1    | 8  | D.SIDE      | 120        | 450,5 | 1      | 4    |
| 4  | T.CONNECT   | 342        | 1168 | 1      | 1    | 9  | D.FACADE    | 160        | 396   | 1      | 2    |
| 5  | IN.STAND    | 342        | 540  | 1      | 1    | 10 | D.BOTTOM    | 355        | 446   | 1      | 2    |

#### 2x 16x Fittings: w5<sup>CR</sup> w5<sup>CL</sup> е3 s2 φ6x13 mm 16x 16x 18x \$\phi\_{3,5x16 \text{ mm}} **p38** 20/9 **r16 k1** | \$\phi 15x12mm #16 **r1** 2x f1