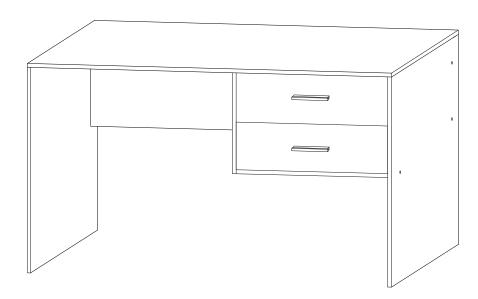

## Table with drawers 750x1200x600 mm

## ASSEMBLY INSTRUCTION

Dimensions Height: 750 mm Width: 1200 mm Depth: 600 mm