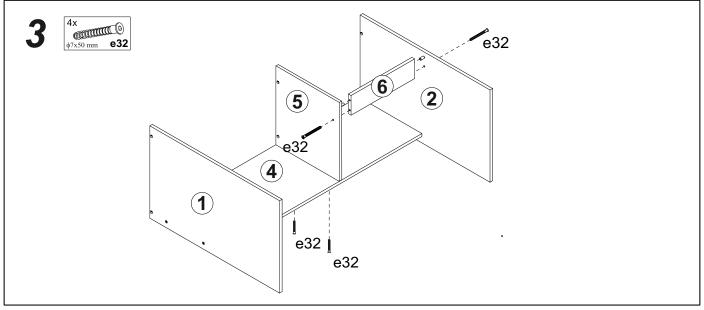

# PARTS LIST

| N∘ | Description | Dimensions |      | № pack | Qty. | Nº | Description | Dimensions |       | № pack | Qty. |
|----|-------------|------------|------|--------|------|----|-------------|------------|-------|--------|------|
| 1  | L.STAND     | 734        | 598  | 1      | 1    | 6  | CONNECT     | 400        | 132   | 1      | 1    |
| 2  | R.STAND     | 734        | 598  | 1      | 1    | 7  | D.BACK      | 120        | 343   | 1      | 2    |
| 3  | T.TOP       | 1204       | 600  | 1      | 1    | 8  | D.SIDE      | 120        | 450,5 | 1      | 4    |
| 4  | T.CONNECT   | 342        | 1168 | 1      | 1    | 9  | D.FACADE    | 160        | 396   | 1      | 2    |
| 5  | IN.STAND    | 342        | 540  | 1      | 1    | 10 | D.BOTTOM    | 355        | 446   | 1      | 2    |

#### 2x 16x Fittings: w5<sup>CR</sup> w5<sup>CL</sup> е3 s2 φ6x13 mm 16x 16x 18x \$\phi\_{3,5x16 \text{ mm}} **p38** 20/9 **r16 k1** | \$\phi 15x12mm #16 **r1** 2x f1