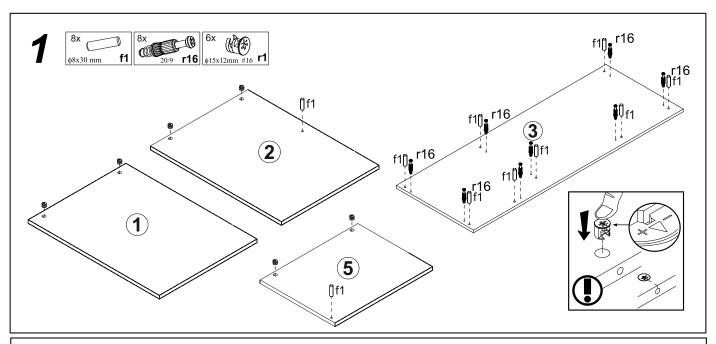

#### 2x 16x Fittings: w5<sup>CR</sup> w5<sup>CL</sup> е3 s2 φ6x13 mm 16x 16x 18x \$\phi\_{3,5x16 \text{ mm}} **p38** 20/9 **r16 k1** | \$\phi 15x12mm #16 **r1** 2x f1