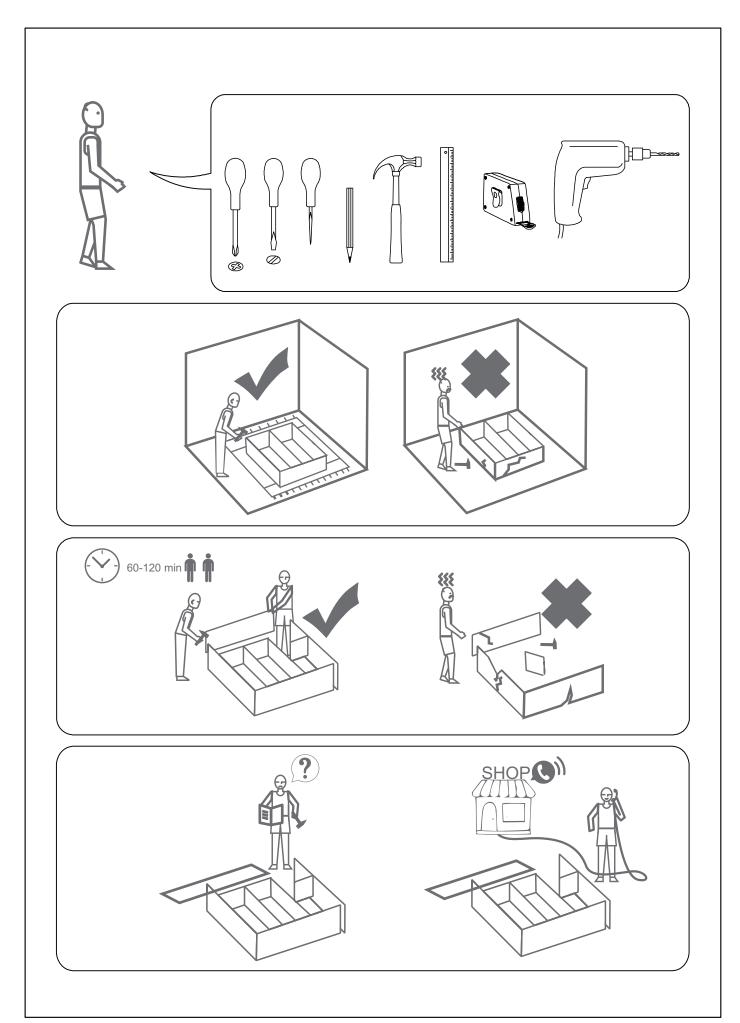

## **RULES FOR USE AND CARE OF FURNITURE**

- 1. Use furniture only in dry rooms protected from the effects of weather conditions.
- 2. Install with suitable tools according to these assembly instructions.
- 3. Try to assemble as close to the location as possible.
- 4. The body is assembling in a horizontal position.
- 5. Before moving furniture, make sure that it is not loaded with items.

Caution: moving furniture may damage it.

When moving, hold on to vertical elements only; moving furniture by horizontal parts can break the product.

- 6. Overloading the furniture can damage it.
- 7. From time to time check the fittings and their correct position.
- 8. Wipe the furniture surface only with a slightly damp cloth or paper towels. Do not use chemical cleaning agents other than those specifically made for this.