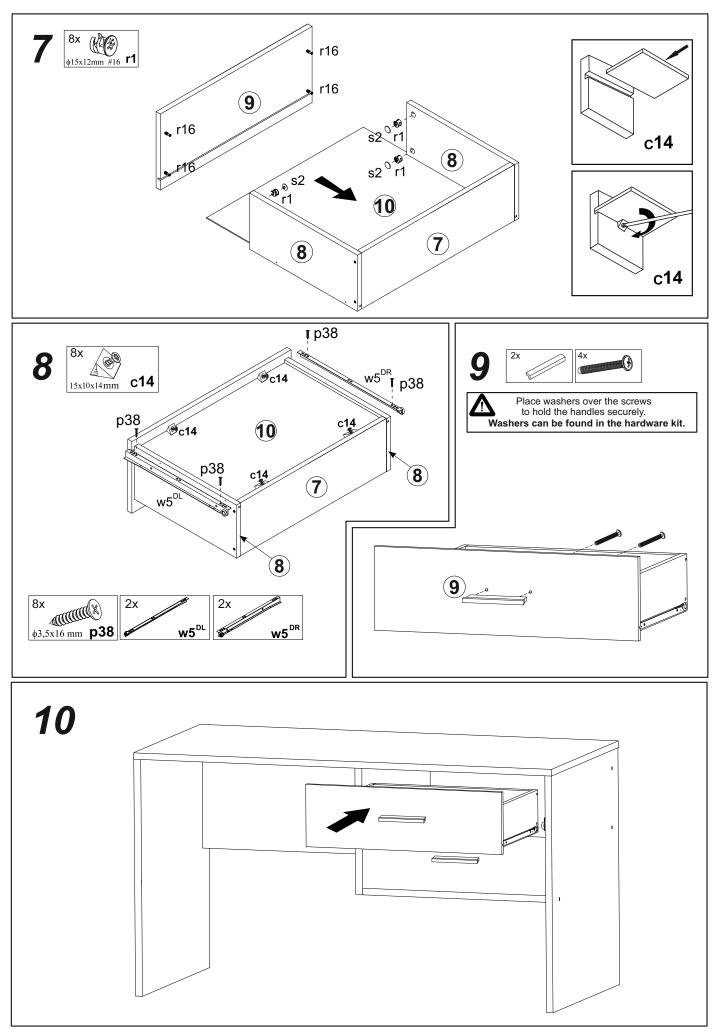

# PARTS LIST

| N∘ | Description | Dimensions |      | № pack | Qty. | Nº | Description | Dimensions |       | № pack | Qty. |
|----|-------------|------------|------|--------|------|----|-------------|------------|-------|--------|------|
| 1  | L.STAND     | 734        | 598  | 1      | 1    | 6  | CONNECT     | 400        | 132   | 1      | 1    |
| 2  | R.STAND     | 734        | 598  | 1      | 1    | 7  | D.BACK      | 120        | 343   | 1      | 2    |
| 3  | T.TOP       | 1204       | 600  | 1      | 1    | 8  | D.SIDE      | 120        | 450,5 | 1      | 4    |
| 4  | T.CONNECT   | 342        | 1168 | 1      | 1    | 9  | D.FACADE    | 160        | 396   | 1      | 2    |
| 5  | IN.STAND    | 342        | 540  | 1      | 1    | 10 | D.BOTTOM    | 355        | 446   | 1      | 2    |

#### 2x 16x Fittings: w5<sup>CR</sup> w5<sup>CL</sup> е3 s2 φ6x13 mm 16x 16x 18x \$\phi\_{3,5x16 \text{ mm}} **p38** 20/9 **r16 k1** | \$\phi 15x12mm #16 **r1** 2x f1